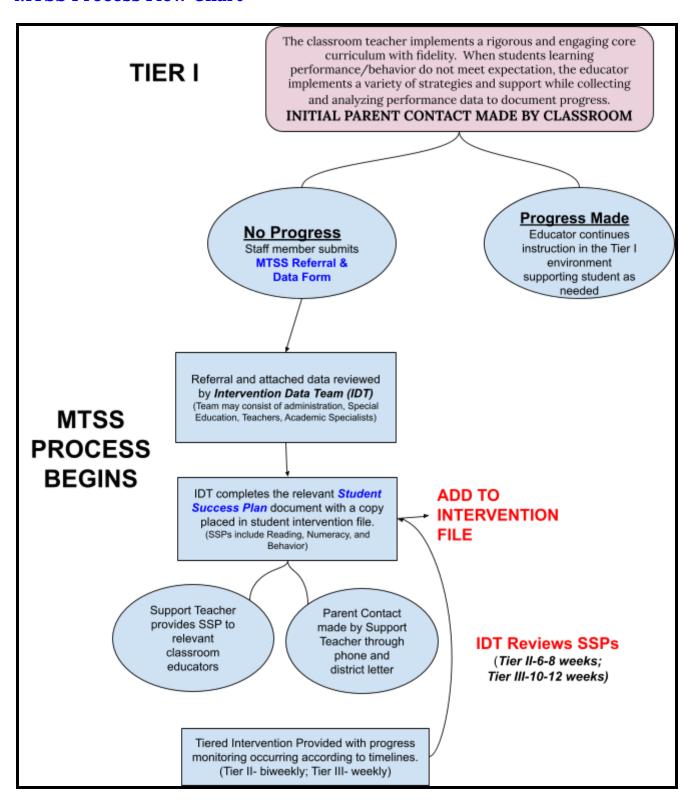

#### 3. Review of Revised District MTSS Handbook and Forms

Mr. Autieri reviewed the Multi-Tiered Systems of Support (MTSS) handbook draft. District administration will be trained in August by Mr. Autieri. The goal of the MTSS handbook is to establish consistent processes across all buildings in the district. The MTSS handbook will provide guidance for all staff and streamline the intervention process. The MTSS handbook explains Student Assistance Teams (SAT), Intervention Data Teams (IDT), and provides timelines and process for identification of students and implementation. A section on STAR goal setting and parent communication is also included in the handbook. Forms and supporting documents are hyperlinked to the MTSS handbook.