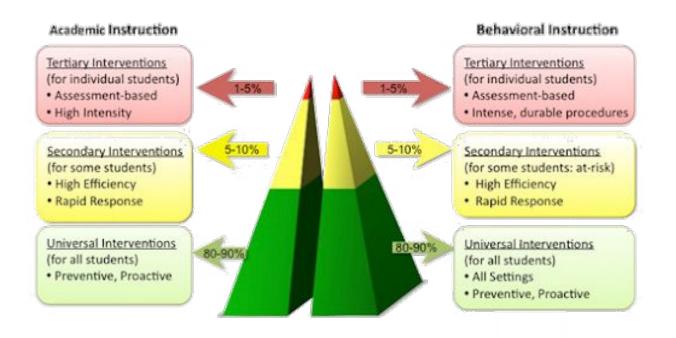

#### 3. Review of Revised District MTSS Handbook and Forms

Mr. Autieri reviewed the Multi-Tiered Systems of Support (MTSS) handbook draft. District administration will be trained in August by Mr. Autieri. The goal of the MTSS handbook is to establish consistent processes across all buildings in the district. The MTSS handbook will provide guidance for all staff and streamline the intervention process. The MTSS handbook explains Student Assistance Teams (SAT), Intervention Data Teams (IDT), and provides timelines and process for identification of students and implementation. A section on STAR goal setting and parent communication is also included in the handbook. Forms and supporting documents are hyperlinked to the MTSS handbook.