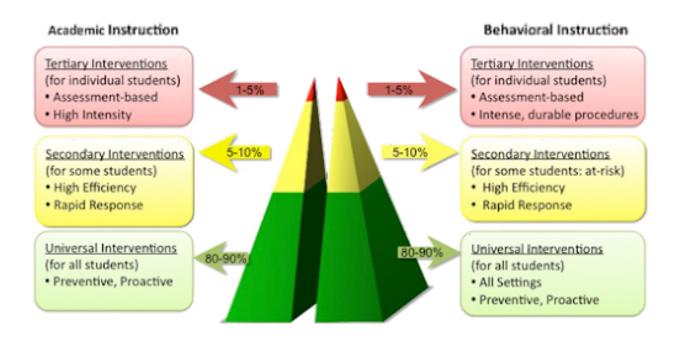

#### 3. Review of Revised District MTSS Handbook and Forms

Mr. Autieri reviewed the Multi-Tiered Systems of Support (MTSS) handbook draft. District administration will be trained in August by Mr. Autieri. The goal of the MTSS handbook is to establish consistent processes across all buildings in the district. The MTSS handbook will provide guidance for all staff and streamline the intervention process. The MTSS handbook explains Student Assistance Teams (SAT), Intervention Data Teams (IDT), and provides timelines and process for identification of students and implementation. A section on STAR goal setting and parent communication is also included in the handbook. Forms and supporting documents are hyperlinked to the MTSS handbook.