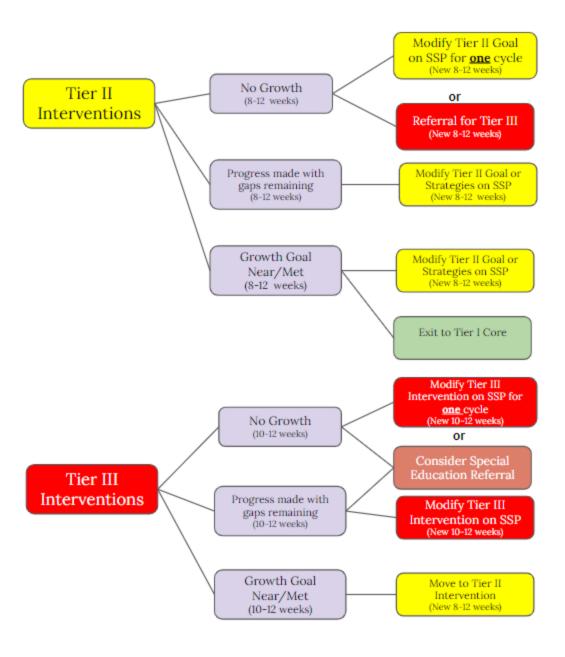

#### 3. Review of Revised District MTSS Handbook and Forms

Mr. Autieri reviewed the Multi-Tiered Systems of Support (MTSS) handbook draft. District administration will be trained in August by Mr. Autieri. The goal of the MTSS handbook is to establish consistent processes across all buildings in the district. The MTSS handbook will provide guidance for all staff and streamline the intervention process. The MTSS handbook explains Student Assistance Teams (SAT), Intervention Data Teams (IDT), and provides timelines and process for identification of students and implementation. A section on STAR goal setting and parent communication is also included in the handbook. Forms and supporting documents are hyperlinked to the MTSS handbook.