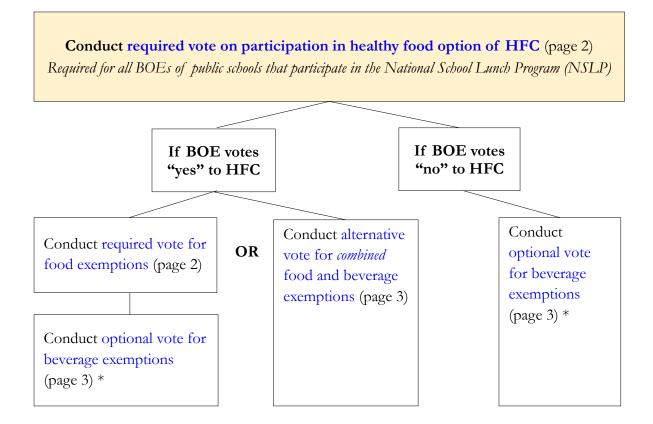

1

# Required Motion Language for the Healthy Food Certification (HFC) Statement

### School Year 2024-25

This attachment accompanies the Connecticut State Department of Education's (CSDE) Operational Memorandum No. 07-24: *Requirements for Submitting the Healthy Food Certification (HFC) Statement for School Year 2024-25*. It provides the required motion language for the board of education or governing authority's (BOE) votes and the final BOE-approved minutes that must be submitted to the CSDE with the annual HFC Statement. The HFC Statement and final BOE minutes are due to the CSDE on July 1, 2024.

Use the **exact motion language** on pages 2-3 to conduct the required HFC votes and the optional vote for beverage exemptions (if applicable). Figure 1 summarizes the required BOE votes.



#### Figure 1. Summary of BOE Votes

\* Beverage exemptions are defined by a separate statute (C.G.S. Section 10-221q) and are not part of the annual HFC Statement. BOEs may choose whether to allow beverage exemptions. If the BOE does not vote to allow beverage exemptions, noncompliant beverages cannot be sold to students on school premises at any time.

# **Required Motion Language for HFC Statement**

### **Required Language for BOE Votes and Minutes for HFC**

Each BOE must complete their HFC votes using the required motion language below.

#### Vote 1: Required vote for participation in healthy food option of HFC

This vote is required for all BOEs that participate in the NSLP. Each BOE must vote "yes" or "no" to participate in the healthy food option of C.G.S. Section 10-215f and fo